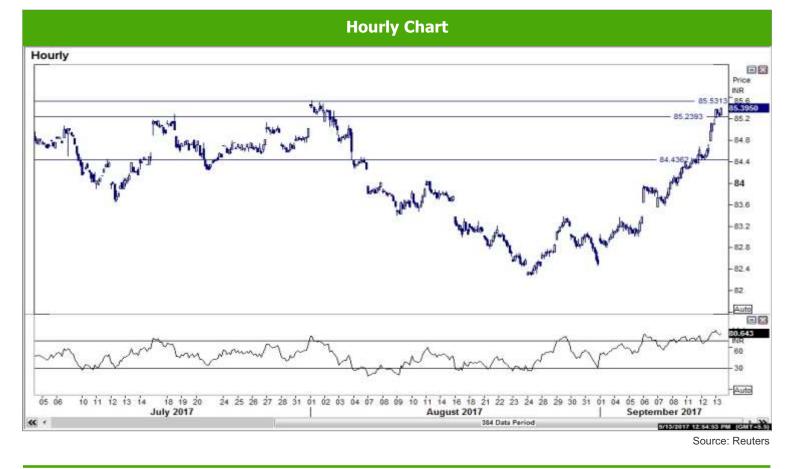

## Where to act :

- Level: Support1-85.20 Support2-84.40, Resistance1-85.50 Resistance2-86.35
- Our preference: Buy above 85.50 Target- 86.30 S/L- 85.20
- Alternative scenario: Sell below 85.15 Targets- 84.45 S/L- 85.40
- Trend: Above 85.50 Trend Up for the Target of 86.35