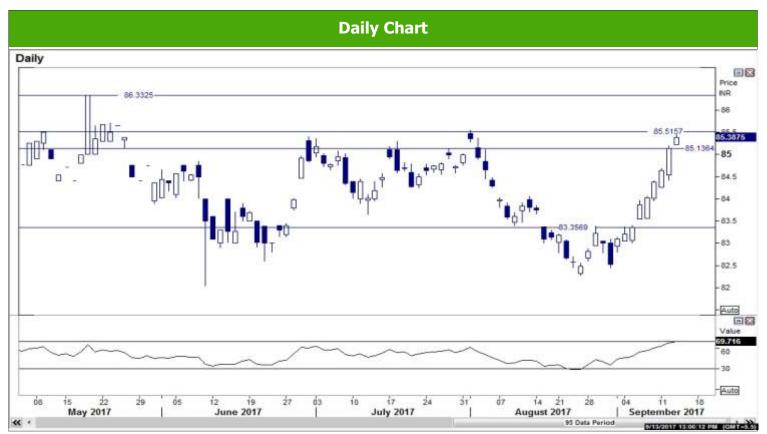

## Where to act :

- Level: Support1-85.20 Support2-84.40, Resistance1-85.50 Resistance2-86.35
- Our preference: Buy above 85.50 Target- 86.30 S/L- 85.20
- Alternative scenario: Sell below 85.15 Targets- 84.45 S/L- 85.40
- Trend: Above 85.50 Trend Up for the Target of 86.35