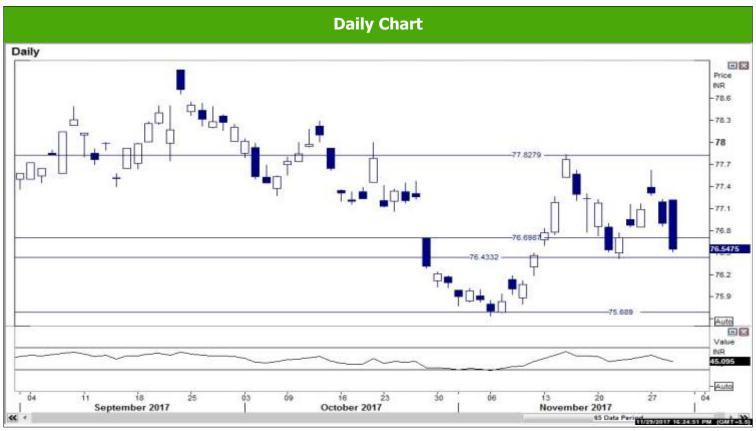

Source: Reuters

## Where to act :

- Level: Support1 76.40 Support2 75.60, Resistance1 76.65 Resistance2 77.50
- Our preference: Buy above 76.70 Target 77.50 S/L- 76.45
- Alternative scenario: Sell below 76.35 Targets 75.65 S/L- 76.70
- Trend: Above 76.65 Trend Up for the Target of 77.50