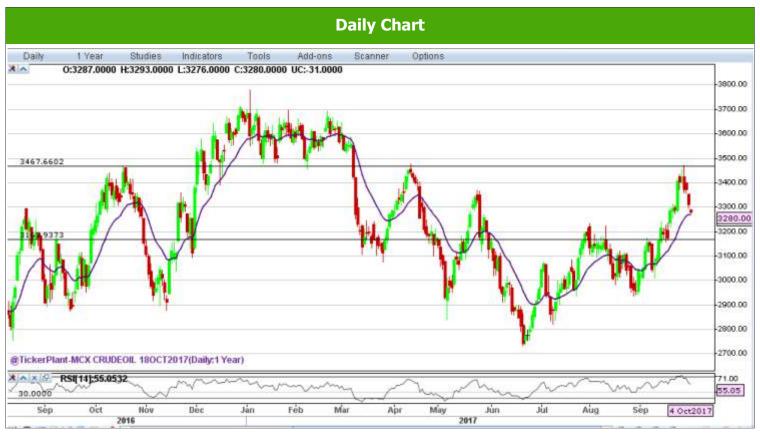

CRUDE OIL 4th October, 2017

Source: Ticker Plant

Source: Ticker Plant

## Where to act:

- Level: Support1- 3260 Support2- 3170, Resistance1- 3300 Resistance2- 3400
- Our preference: Sell below 3250 Targets- 3170 S/L- 3285
- Alternative scenario: Buy above 3310 Target- 3400 S/L- 3275
- Trend: Below 3260 Trend Down for the Target of 3170