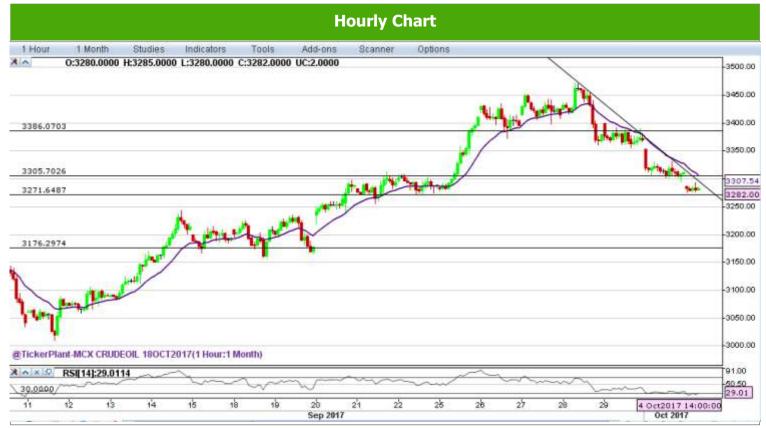

CRUDE OIL 4th October, 2017

Source: Ticker Plant

Source: Ticker Plant

## Where to act:

- Level: Support1- 3260 Support2- 3170, Resistance1- 3300 Resistance2- 3400
- Our preference: Sell below 3250 Targets- 3170 S/L- 3285
- Alternative scenario: Buy above 3310 Target- 3400 S/L- 3275
- Trend: Below 3260 Trend Down for the Target of 3170