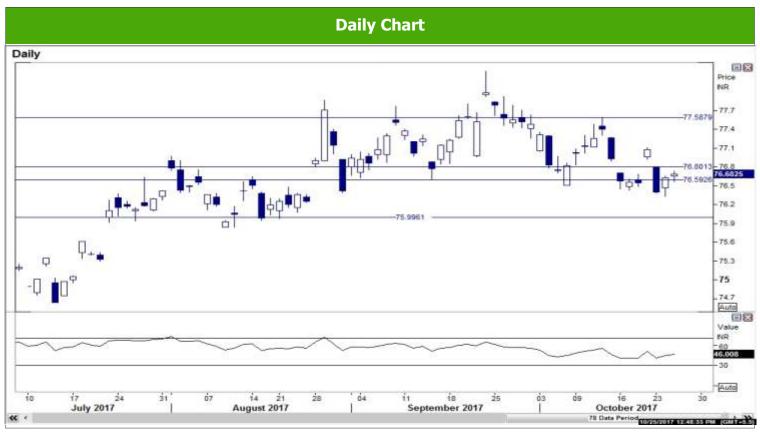

## **EUR\_INR**

Source: Reuters

Source: Reuters

## Where to act:

- **Level: -** Support1- 76.60 Support2- 75.90, Resistance1- 76.85 Resistance2- 77.60
- **Our preference: -** Buy above 76.85 Target- 77.60 S/L- 76.60
- Alternative scenario: Sell Below 76.60 Targets- 75.90 S/L- 76.85
- Trend: Above 76.85 Trend Up for the Target of 77.60