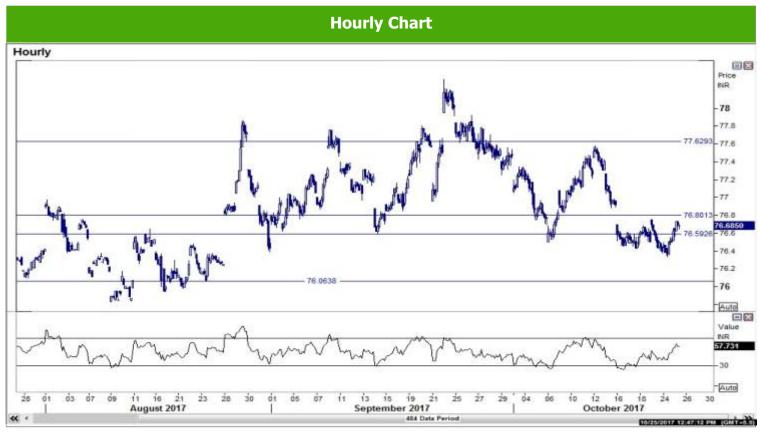

## **EUR\_INR**

Source: Reuters

Source: Reuters

## Where to act:

- **Level: -** Support1- 76.60 Support2- 75.90, Resistance1- 76.85 Resistance2- 77.60
- **Our preference: -** Buy above 76.85 Target- 77.60 S/L- 76.60
- Alternative scenario: Sell Below 76.60 Targets- 75.90 S/L- 76.85
- Trend: Above 76.85 Trend Up for the Target of 77.60